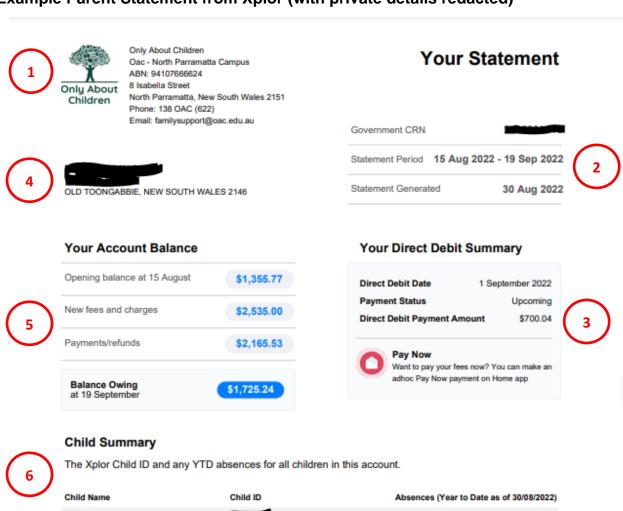

## **Example Parent Statement from Xplor (with private details redacted)**

| Child Name | Child ID | Absences (Year to Date as of 30/08/2022) |
|------------|----------|------------------------------------------|
|            |          | 5                                        |
|            |          | 10                                       |

### Breakdown of a parent statement

| Jui | aonin oi a paroni otato |                                                                                                                                 |
|-----|-------------------------|---------------------------------------------------------------------------------------------------------------------------------|
| 1.  | Service Details         | Located at the top left corner on a parent statement.                                                                           |
| 2.  | Statement Summary       | Includes the parent's CRN, the statement period and the date the statement was generated.                                       |
| 3.  | Direct Debit Summary    | This shows the date, amount and status of the payment. The statuses include:                                                    |
|     |                         | Upcoming                                                                                                                        |
|     |                         | Submitted                                                                                                                       |
|     |                         | Completed                                                                                                                       |
|     |                         | Rejected                                                                                                                        |
|     |                         | No scheduled payments                                                                                                           |
|     |                         | No payment details saved                                                                                                        |
| 4.  | Parent Details          | Includes the name and address of the primary carer who receives the statement                                                   |
| 5.  | Account Summary         | Opening Balance: date that the statement was generated from (normally it is the date of the first transaction of the statement) |
|     |                         | New fees and charges: transactions on the 'Debit' side - this includes session fees and other fees                              |
|     |                         | Payments/refunds: transactions on the 'Credit' side - this includes                                                             |

payments made by parents, and CCS payments

Closing balance will show either owing or in credit